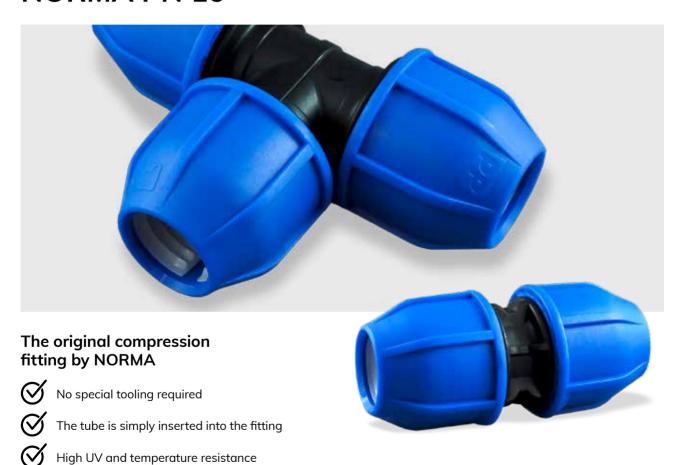

# **NORMA PN 16**

# Fast and easy connection!

Safe and durable

Perfect water tightness

Locking nut for clinching system

Suitable applications: Sport fields, golf courses, agriculture, horticulture, vineyards, etc.

### Norma PN 16 Male threaded adaptor Flange adaptor Female threaded elbow Straight coupler Eaual bend Male threaded tee Female threaded adaptor Male threaded elbow Female threaded tee