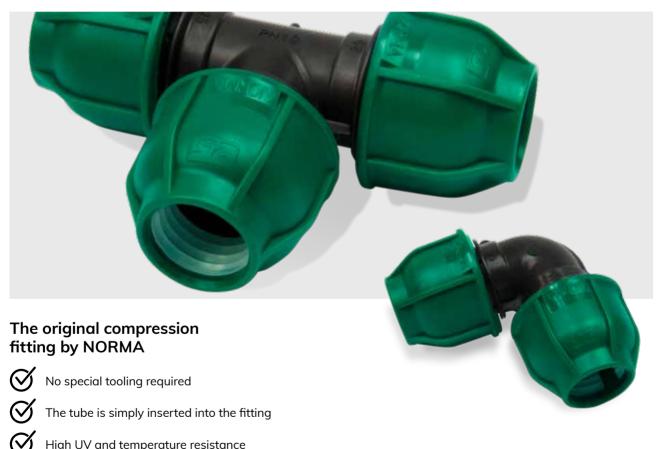

## **NORMA PN 10**

High UV and temperature resistance

NORMA

## Fast and easy connection!

Safe and durable

Y Perfect water tightness

 $\oslash$ 

Locking nut for clinching system

Suitable applications: Sport fields, golf courses, agriculture, horticulture, vineyards, etc.

| Norma PN 10             |                     |                       |
|-------------------------|---------------------|-----------------------|
| Product range           |                     |                       |
| Male threaded adaptor   | Flange adaptor      | Female threaded elbow |
| Straight coupler        | Equal bend          | Male threaded tee     |
| Female threaded adaptor | Male threaded elbow | Female threaded tee   |