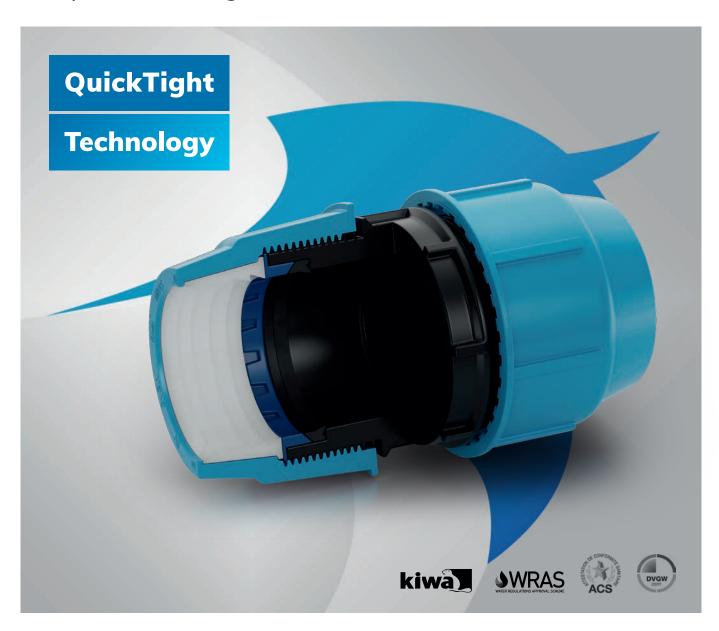

# Speed up your water pipe installations!

 $\langle \langle \rangle$ 

QuickTight Technology for fast & easy installation

Superior leak proof connection

Push-fit installation from DN 20 to DN 110

Certified for drinking water

## **Applications**

NORMA MARLIN® Compression Fittings with QuickTight Technology for connecting polyethylene tubing. These products are certified as compliant with international sanitary regulations for transport of drinking water and liquid foods according to DVGW, KIWA, ACS and WRAS.

#### **Technical benefits**

- ☑ Lip gasket for faster & easier installation
- **⊘** Fits all PE and HDPE pipes
- ∅ Durable materials, UV-resistant
- Safety seal for leakage free installation