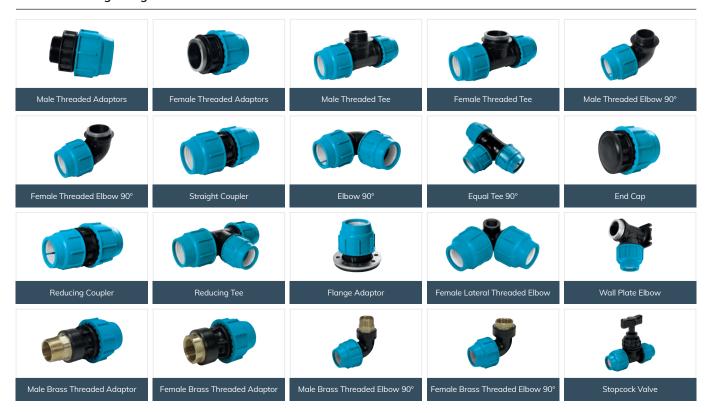

up your water pipe installations!

 $\langle \langle \rangle$ 

QuickTight Technology for fast & easy installation



Superior leak proof connection



Push-fit installation from DN 20 to DN 110



Certified for drinking water



#### IRRIGATION JOINING SOLUTIONS





## **Applications**

NORMA MARLIN® Compression Fittings with QuickTight Technology for connecting polyethylene tubing. These products are certified as compliant with international sanitary regulations for transport of drinking water and liquid foods according to DVGW, KIWA, ACS and WRAS.

| Material       |               |
|----------------|---------------|
| Nut            | Polypropylene |
| Body & Holder  | Polypropylene |
| Clinching Ring | POM (Acetal)  |
| Lip Gasket     | NBR           |

### Discover our huge range



#### **Technical benefits**

- ☑ Lip gasket for faster & easier installation
- **⊘** Fits all PE and HDPE pipes
- ∅ Durable materials, UV-resistant
- Safety seal for leakage free installation

## NORMA MARLIN® is part of a broad portfolio. Discover more!



Clamp Saddle

NORMA Ball Valves



**Do you have questions or require a personal consultation?**Feel free to contact your sales representative today to find out more.
Or visit our website for more information about our products: norma-irrigation.com