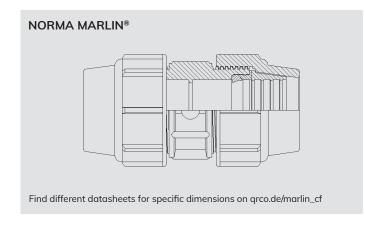

# NORMA MARLIN®

| Material       |               |
|----------------|---------------|
| Nut            | Polypropylene |
| Body & Holder  | Polypropylene |
| Clinching Ring | POM (Acetal)  |
| Lip Gasket     | NBR           |