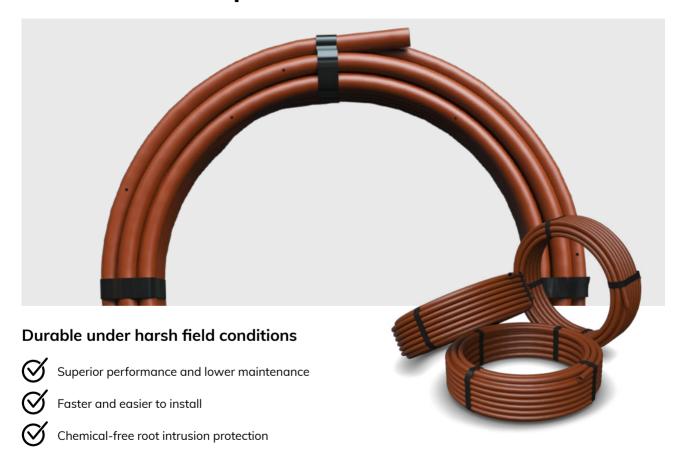

# NORMA CV Dripline 16 & 17 mm

### Reduce material and labour!

With low opening pressure of 0.5 bar and efficient emitter design, NORMA CV Dripline with check valve works with all applications such as landscapes, hillsides, raised planters, etc.

Simplifies the design and installation process

Anti-siphon mechanism prevents suction of sand and soil into the emitter

Minimal clogging due to self-flushing emitter design

#### NORMA CV Dripline 16 & 17 mm

Flow rate: 2.1 lph Emitter spacing: 30 cm Coil size: 50 m & 100 m